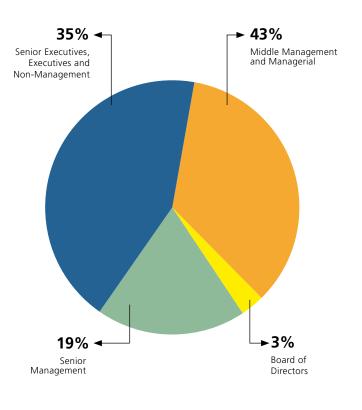

tute of Singapore Chartered Accountants (ISCA), the **IS C**hartered **A**ccountant Journal is created by a team of professionals, with contributions from industry experts, academics as well as ISCA's technical, research and industry support teams. The editorial team collaborates closely with industry leaders and field experts to bring readers timely updates and in-depth analysis of accounting and business issues.

Topics are tailored for audit and accountancy professionals and cover business trends and accounting standards to equip them with information to help them succeed.

The journal is circulated to ISCA members, majority of whom are CEOs, CFOs, Financial Controllers, business owners, audit and accountancy professionals, as well as university students in Singapore.







AGE GROUP



#### **SENIORITY LEVEL**

## WHY CHOOSE IS CHARTERED ACCOUNTANT ?



#### WHAT YOU WILL FIND IN EACH ISSUE:



Viewpoint Expert commentaries on accounting, auditing, tax and business issues





**Technical Excellence** Articles on technical subjects including financial reporting standards, guality assurance,

ax and ethics







In Tune (Industry News) Updates on what's happening in the accountancy industry

## 04

## **ADVERTISING RATES**

IS Chartered Accountant Journal (Mobile App, Online)

| POSITION                | Rate (S\$) Per Quarter |            |            |            |
|-------------------------|------------------------|------------|------------|------------|
| Frequency               | 1 Quarter              | 2 Quarters | 3 Quarters | 4 Quarters |
| After President Mes