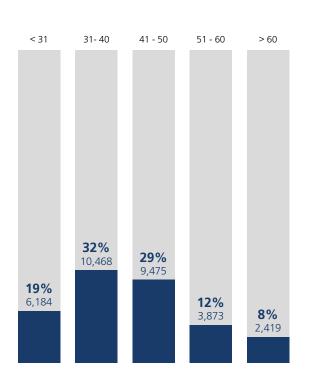

y body, Institute of Singapore Chartered Accountants (ISCA), the **IS C**hartered **A**ccountant Journal is created by a team of professionals, with contributions from industry experts, academics as well as ISCA's technical, research and industry support teams. The editorial team collaborates closely with industry leaders and field experts to bring readers timely updates and in-depth analysis of accounting and business issues.

Topics are tailored for audit and accountancy professionals and cover business trends and accounting standards to equip them with information to help them succeed.

The journal is circulated to ISCA members, majority of whom are CEOs, CFOs, Financial Controllers, business owners, audit and accountancy professionals, as well as university students in Singapore.







AGE GROUP



#### **SENIORITY LEVEL**

## WHY CHOOSE IS CHARTERED ACCOUNTANT ?



#### WHAT YOU WILL FIND IN EACH ISSUE:



Viewpoint Expert commentaries on accounting, auditing, tax and business issues





**Technical Excellence** Articles on technical subjects including financial reporting standards, guality assurance,

ax and ethics







In Tune (Industry News) Updates on what's happening in the accountancy industry

## 04

## **ADVERTISING RATES**

IS Chartered Accountant Journal (Mobile App, Online)

| POSITION                | Rate (S\$) Per Quarter |            |            |            |
|-------------------------|------------------------|------------|------------|------------|
| Frequency               | 1 Quarter              | 2 Quarters | 3 Quarters | 4 Quarters |
| After