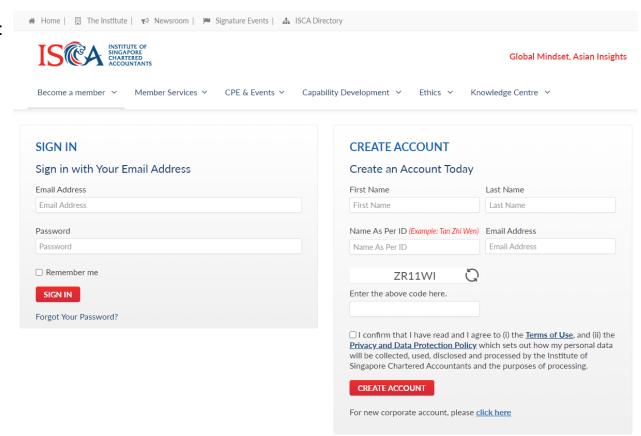

#### Step 1: Go to ISCA eServices Portal

Go to the ISCA eServices Portal: <a href="https://eservices.isca.org.sg/">https://eservices.isca.org.sg/</a>

### If you do not have an existing account:

- 1. Create an account\*
- Refer to separate instruction emails sent to your email address
- 3. Activate your account

\* **New Corporate User**: To register your company-sponsored staff for a professional qualification, please <u>click here</u> to create a corporate account.

#### If you already have an ISCA eServices account:

- 1. Please email us at qualifications@isca.org.sg with your email registered with ISCA eServices to access the Professional Qualification (PQ) Portal. Alternatively, call us at 6597 5533 for assistance.
- 2. We will notify you when your PQ Portal access is ready.
- 3. Go to ISCA eServices Portal <a href="https://eservices.isca.org.sg/">https://eservices.isca.org.sg/</a> and login using your existing username and password.