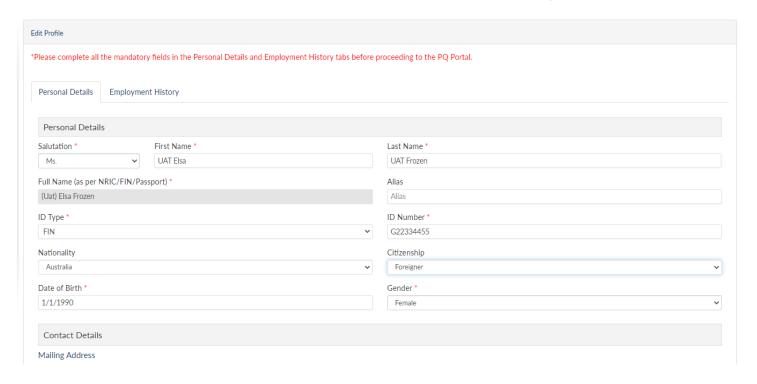

#### **Step 3: Edit Profile**

- Click "Professional Qualification (PQ) Portal" on the left navigation menu and you will see the
   'Edit Profile' form
- Fill in or edit your personal particulars and employment records
- Check that all required fields are completed before you navigate to the PQ Portal
- Tap "Save and Proceed to PQ Portal" at the bottom of the page