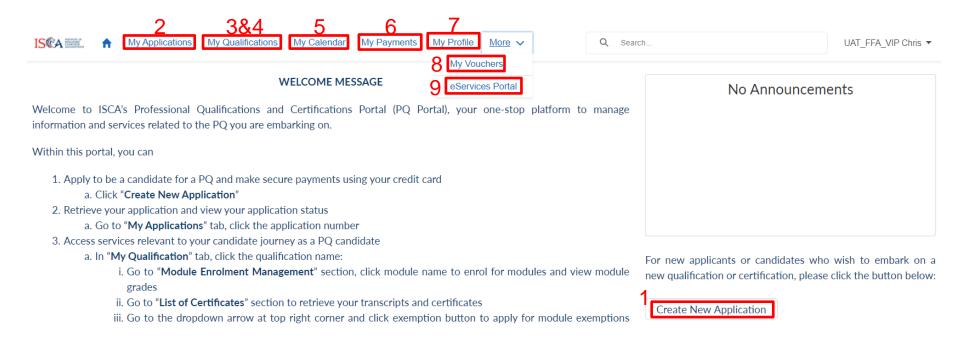

#### **Step 4: Navigate the PQ Portal**

- 1. Apply for a Professional Qualification
- 2. View application status
- 3. Enrol for modules and track your progress
- 4. Print certificates and transcripts
- 5. View upcoming workshops and exams in My Calendar

- 5. Make payments and view invoices/receipts
- 6. View your profile
- 7. View vouchers (if applicable)
- Access eServices Portal to update personal particulars and employment details

Please refer to <a href="https://isca.org.sg/become-a-member/qp/pq-portal-user-guide/">https://isca.org.sg/become-a-member/qp/pq-portal-user-guide/</a> for the user guides on application, enrolment and other features in the PQ Portal.