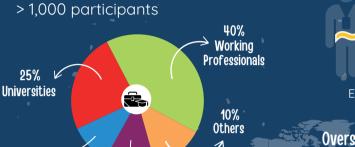

#### 2024 Attendee Profile Overseas Attendees 40% Public Sector 1,000 30% Private Sector Day 2 800 Total: 1,800 Delegates 30% Professional Services 30% **Decision Makers** 50% Decision Influencers

20% / Professionals