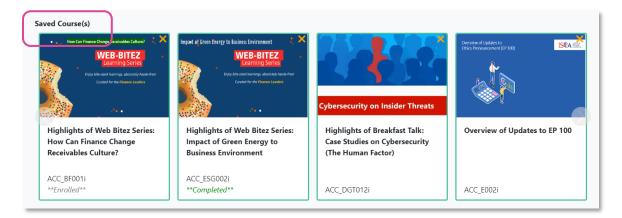

4. Saved courses can be found under this segment. For your convenience, your saved courses will be in the list every time you log in.

5. Courses recently added to the platform will be labelled as "New".