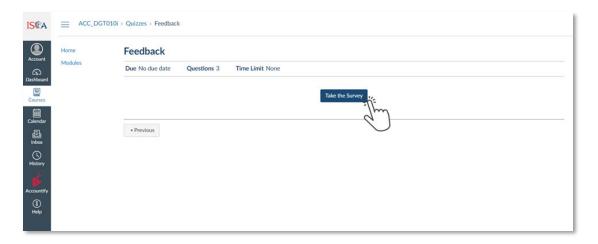

11. Please complete all the tasks within the course before submitting the course completion declaration.

12. Then, proceed to complete the Feedback.

13. CPE hours will be issued upon completion of the course.