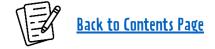

#### Starting a Course

6. Click on each course to get more details and click on the green "Click to Enrol" button if you would like to access the e-learning contents.

7. Your enrolled courses will be consolidated under "**Dashboard**" (see up to 20 enrolled courses) and "**Courses**" (see all enrolled courses here) in the sidebar. Click on each respective course to access its contents.