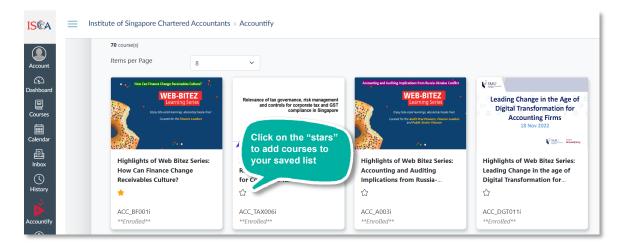

#### **Browsing Courses**

2. After successful login to the learning platform, click on "**Accountify**" in the left sidebar to browse courses. You may search by topics, segments, and CPE categories.

3. You can add your favourite courses to the saved list by clicking on the "stars".