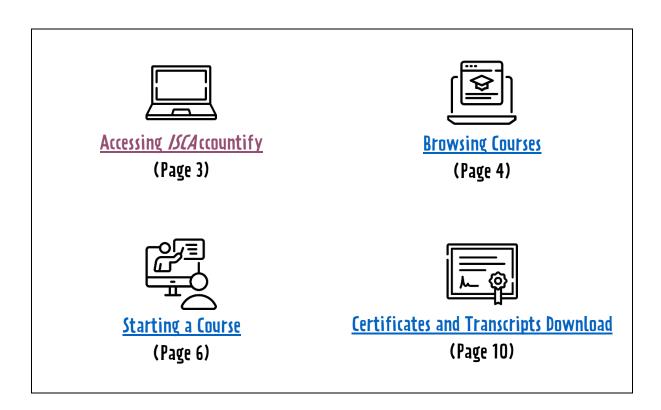

# User Guide to ISCAccountify





## **Contents Page**



### Accessing ISCAccountify

1. Login at ISCA eservices portal <a href="https://eservices.isca.org.sg/ISCAccountifyLogin.">https://eservices.isca.org.sg/ISCAccountifyLogin.</a> Click on "ISCAccountify" under My Courses & Events on the left sidebar.



Note: Although ISCAccountify can be accessed via your mobile phone, we recommend using a tablet, laptop, or desktop for an optimal viewing experience.



#### **Browsing Courses**

2. After successful login to the learning platform, click on "**Accountify**" in the left sidebar to browse courses. You may search by topics, segments, and CPE categories.



3. You can add your favourite courses to the saved list by clicking on the "stars".



4. Saved courses can be found under this segment. For your convenience, your saved courses will be in