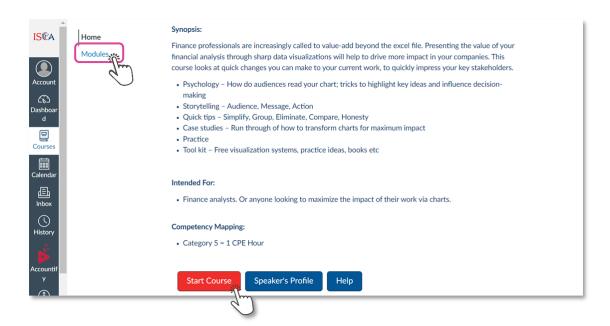

Your enrolled courses will also appear first in the platform for your easy access.

8. Once you have selected a course, click on "**Modules**" to begin the course. Alternatively, click on the "**Start Course**" button at the bottom of the page to begin.