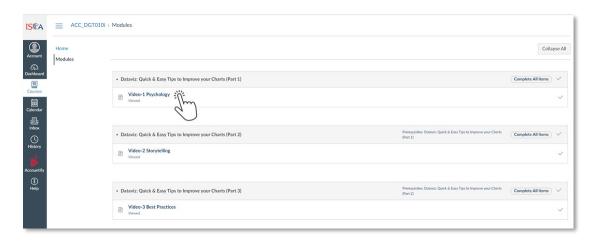

9. Under "**Modules**", the tasks are listed in sequential order. Click on the respective tasks for viewing.

10. Click "**Play**" button view the e-learning module. To view full screen, click the button on the bottom right corner of the screen.