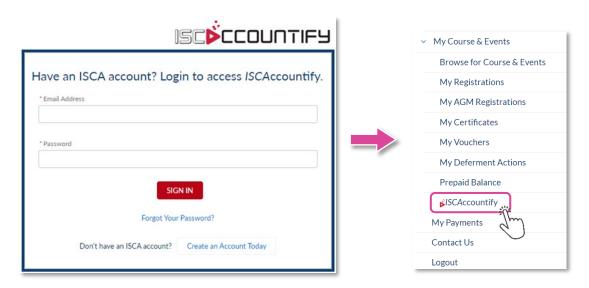

### Accessing ISCAccountify

1. Login at ISCA eservices portal <a href="https://eservices.isca.org.sg/ISCAccountifyLogin.">https://eservices.isca.org.sg/ISCAccountifyLogin.</a> Click on "ISCAccountify" under My Courses & Events on the left sidebar.