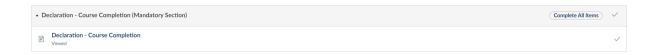

11. Please complete all the tasks within the course before submitting the course completion declaration.

12. Then, proceed to complete the Feedback.

13. CPE hours will be issued upon completion of the course.