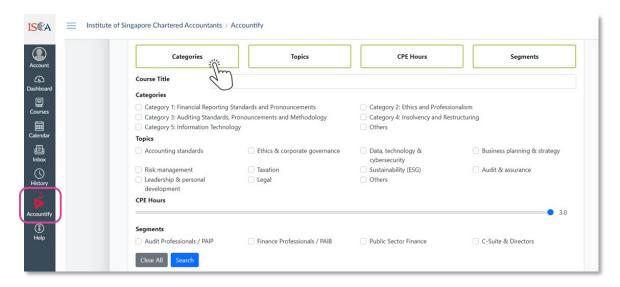

#### **Browsing Courses**

2. After successful login to the learning platform, click on "**Accountify**" in the left sidebar to browse courses. You may search by topics, segments, and CPE categories.

3. You can add your favourite courses to the saved list by clicking on the "stars".