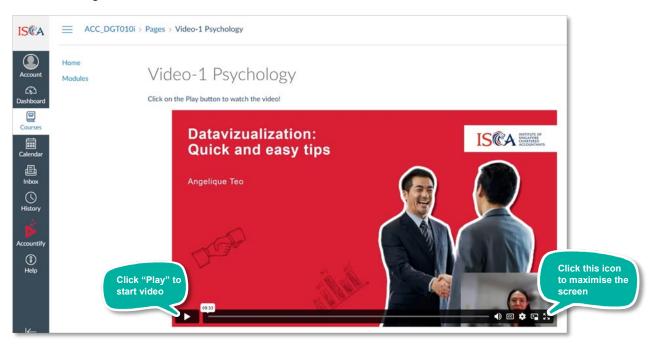

9. Under "**Modules**", the tasks are listed in sequential order. Click on the respective tasks for viewing.

10. Click "**Play**" button view the e-learning module. To view full screen, click the button on the bottom right corner of the screen.