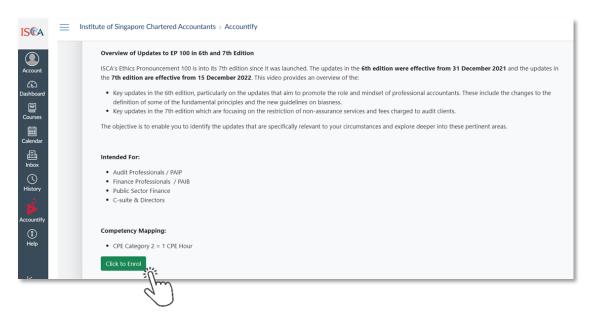

#### Starting a Course

6. Click on each course to get more details and click on the green "Click to Enrol" button if you would like to access the e-learning contents.

7. Your enrolled courses will be consolidated under "**Dashboard**" (see up to 20 enrolled courses) and "**Courses**" (see all enrolled courses here) in the sidebar. Click on each respective course to access its contents.

Your enrolled courses will also appear first in the platform for your easy access.

8. Once you have selected a course, click on "**Modules**" to begin the course. Alternatively, click on the "**Start Course**" button at the bottom of the page to begin.