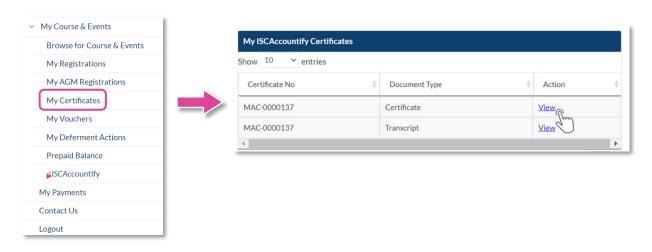

#### **Certificates and Transcripts Download**

14. Go back to ISCA eservices portal to access your Certificate and Transcript for completed courses in *ISCA*ccountify. Click on "**My Certificates**" under My Courses & Events.

Under **My ISCAccountify Certificates**, Click on "**View**" to open a PDF copy of your Certificate or Transcript. You can download and save a copy on your local drive.