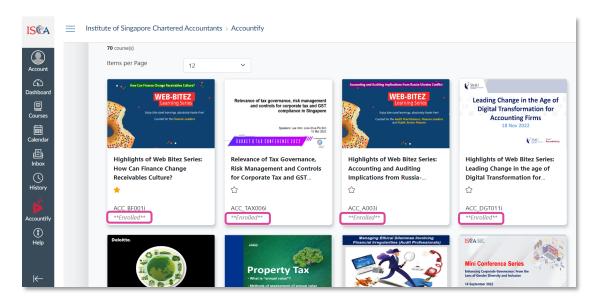

#### **Browsing Courses**

2. After successful login to the learning platform, click on "**Accountify**" in the left sidebar to browse courses. You may search by topics, segments, and CPE categories.

3. You can add your favourite courses to the saved list by clicking on the "stars".

4. Saved courses can be found under this segment. For your convenience, your saved courses will be in the list every time you log in.

5. Courses recently added to the platform will be labelled as "New".

#### Starting a Course

6. Click on each course to get more details and click on the green "Click to Enrol" button if you would like to access the e-learning contents.

7. Your enrolled courses will be consolidated under "**Dashboard**" (see up to 20 enrolled courses) and "**Courses**" (see all enrolled courses here) in the sidebar. Click on each respective course to access its contents.